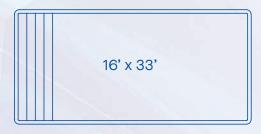

Axiom 16 Depth: 4'-6" to 6'-6"

Ships from: CA, IA, LA, NC, TN, TX, WV Non-Diving Pool. Use of Diving Equipment is Prohibited.

St. Lucia Depth: 3'-6" to 5'

Ships from: CA, IA, LA, NC, TN, TX, WV Non-Diving Pool. Use of Diving Equipment is Prohibited.