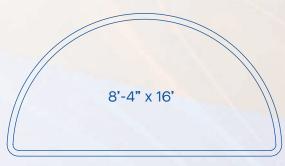

**Jamaica** Depth: 3'-2" to 5'



Ships from: CA, IA, LA, NC, TN, TX, WV Non-Diving Pool. Use of Diving Equipment is Prohibited.



Axiom 16 Depth: 4'-6" to 6'-6"



Ships from: CA, IA, LA, NC, TN, TX, WV Non-Diving Pool. Use of Diving Equipment is Prohibited.



St. Lucia Depth: 3'-6" to 5'



Ships from: CA, IA, LA, NC, TN, TX, WV Non-Diving Pool. Use of Diving Equipment is Prohibited.



#### Valencia

Depth: 3'-7" to 5'-10"



Ships from: CA, IA, LA, NC, TN, TX, WV Non-Diving Pool. Use of Diving Equipment is Prohibited.

# Spas & Ledges













## Spas



#### **Mystic**

9'-8" x 9'-8" Depth: 3'-4"





#### Royal

7'-8" x 9'-8" Depth: 3'-4"





#### **Mystic Spillover**

9'-8" x 10'-6" Depth: 3'-4"





#### **Royal Spillover**

8'-6" x 9'-8" Depth: 3'-4"

## **Tanning Ledge**



### **Semicircle Tanning Ledge**

Depth: 10"



## **Pool Colors**

### Add some sparkle to your backyard

Choose from Liberty's Classic Crystite Colors to enhance the look and feel of your pool.



# Lighting





### **LED Lighting - PAL**

**ColorTouch for 4-Wire Lights** 

- · Color Control: Control color, speed, brightness and modes.
- · Memory Recall: Remembers last color, speed and brightness.
- Wireless handheld remote control included.
- · Wi-Fi Capable: Optional connectivity for your Smartphone or Tablet.



System fully compatible with Mini accent lights



Wi-Fi plug-in module available for the ColorTouch

### **LED Lighting - SR Smith**

Mod-Lite PowerPass™ Wireless

- · Vibrant color LED light
- Safe wireless connection
- Simple to maintain



Liberty Composite Pools

## **