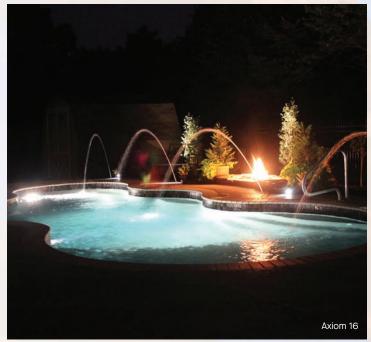

Axiom 16 Depth: 4'-6" to 6'-6"

Ships from: CA, IA, LA, NC, TN, TX, WV Non-Diving Pool. Use of Diving Equipment is Prohibited.

St. Lucia Depth: 3'-6" to 5'

Ships from: CA, IA, LA, NC, TN, TX, WV Non-Diving Pool. Use of Diving Equipment is Prohibited.