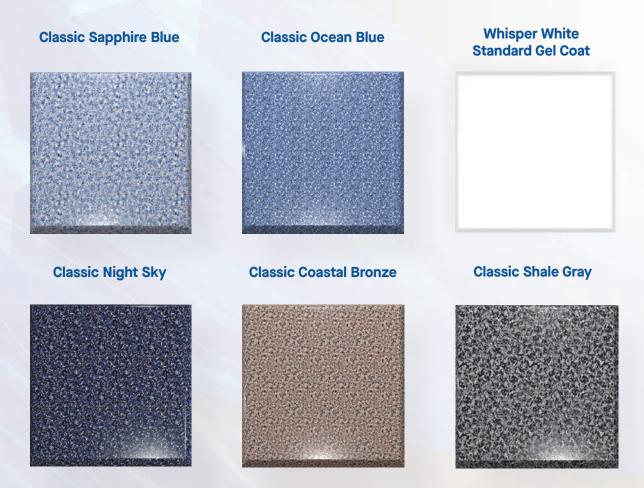

## **Pool Colors**

### Add some sparkle to your backyard

Choose from Liberty's Classic Crystite Colors to enhance the look and feel of your pool.