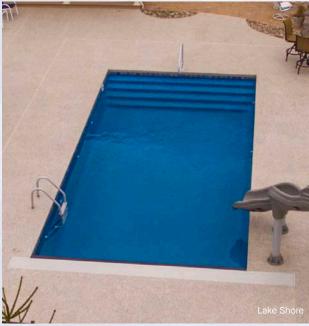

Lake Shore
Depth: 3'-7" to 5'-5"

Ships from: CA, IA, TX, WV Non-Diving Pool. Use of Diving Equipment is Prohibited.

Ships from: CA, NC, TX, WV Non-Diving Pool. Use of Diving Equipment is Prohibited.

Claremont
Depth: 3'-7" to 5'-4"