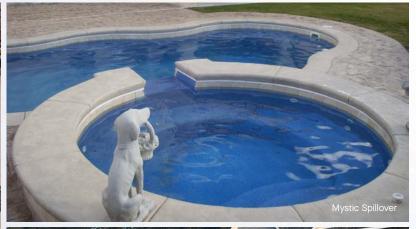

th: 3'-6" to 7'



Ships from: CA, IA, LA, NC, TN, TX, WV Non-Diving Pool. Use of Diving Equipment is Prohibited.



Axiom 14 Depth: 4'-6" to 6'



Ships from: CA, IA, LA, NC, TN, TX, WV Non-Diving Pool. Use of Diving Equipment is Prohibited.



**Jamaica** Depth: 3'-2" to 5'



Ships from: CA, IA, LA, NC, TN, TX, WV Non-Diving Pool. Use of Diving Equipment is Prohibited.



Axiom 16 Depth: 4'-6" to 6'-6"



Ships from: CA, IA, LA, NC, TN, TX, WV Non-Diving Pool. Use of Diving Equipment is Prohibited.



St. Lucia Depth: 3'-6" to 5'



Ships from: CA, IA, LA, NC, TN, TX, WV Non-Diving Pool. Use of Diving Equipment is Prohibited.



#### Valencia

Depth: 3'-7" to 5'-10"



Ships from: CA, IA, LA, NC, TN, TX, WV Non-Diving Pool. Use of Diving Equipment is Prohibited.

# Spas & Ledges













## Spas



#### **Mystic**

9'-8" x 9'-8" Depth: 3'-4"





#### Royal

7'-8" x 9'-8" Depth: 3'-4"





#### **Mystic Spillover**

9'-8" x 10'-6" Depth: 3'-4"





#### **Royal Spillover**

8'-6" x 9'-8" Depth: 3'-4"

## **Tanning Ledge**



### **Semicircle Tanning Ledge**

Depth: 10"



## **Pool Colors**

### Add some sparkle to your backyard

Choose from Liberty's Classic Crystite Colors to enhance the look and feel of your pool.



# Lighting





### **LED Lighting - PAL**

**ColorTouch for 4-Wire Lights** 

- · Color Control: Control color, speed, brightness and modes.
- · Memory Recall: Remembers last color, speed and brightness.
- Wireless handheld remote control included.
- · Wi-Fi Capable: Optional connectivity for your Smartphone or Tablet.



System fully compatible with