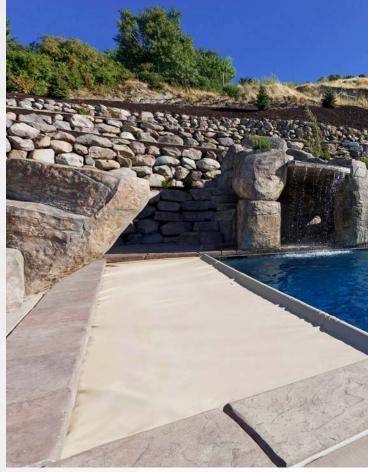

### **Automatic Safety Covers**

# Everyday protection for your family... at the touch of a button!

Simply flip a switch, and your Latham automatic safety cover will create a barrier over your pool that no child or pet can penetrate. Custom-built to fit your pool perfectly and manufactured from best-in-class materials, Latham has the best protection available for your family and your pool investment!