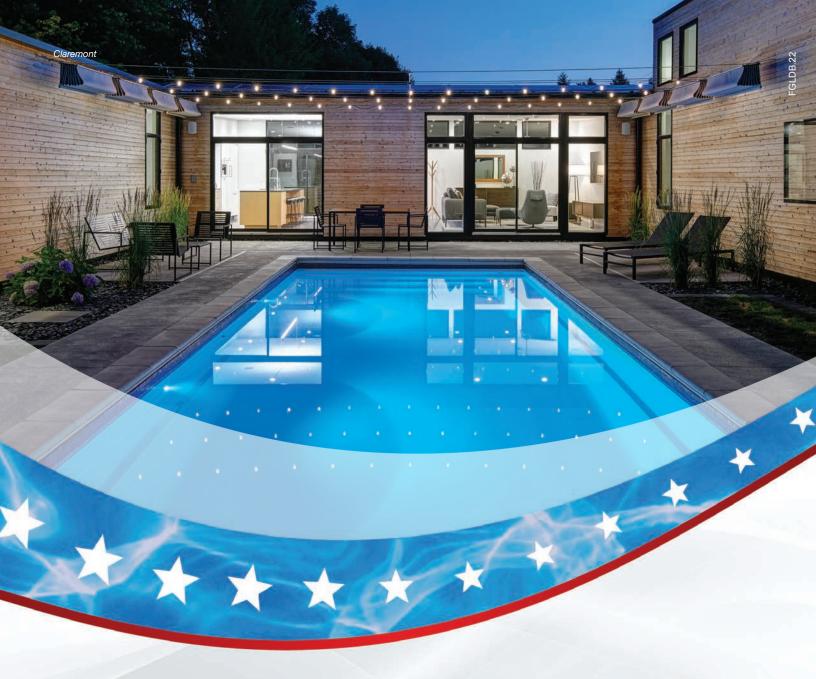

Lake Shore
Depth: 3'-7" to 5'-5"

Ships from: CA, IA, TX, WV Non-Diving Pool. Use of Diving Equipment is Prohibited.

Ships from: CA, NC, TX, WV Non-Diving Pool. Use of Diving Equipment is Prohibited.

Claremont
Depth: 3'-7" to 5'-4"