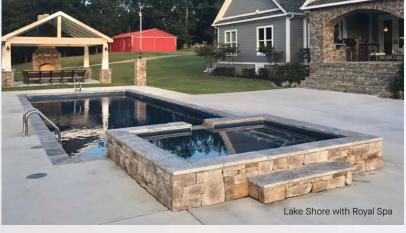

Lake Shore
Depth: 3'-7" to 5'-5"

Ships from: CA, IA, TX, WV Non-Diving Pool. Use of Diving Equipment is Prohibited.

Ships from: CA, NC, TX, WV Non-Diving Pool. Use of Diving Equipment is Prohibited.

Claremont
Depth: 3'-7" to 5'-4"

#### Royal

7'-8" x 9'-8" Depth: 3'-4"