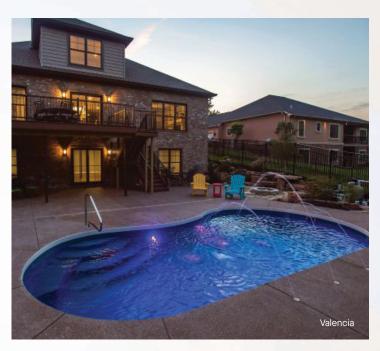

#### Valencia

Depth: 3'-7" to 5'-10"

Ships from: CA, IA, LA, NC, TN, TX, WV Non-Diving Pool. Use of Diving Equipment is Prohibited.