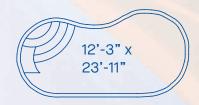

#### **Mystic**

9'-8" x 9'-8" Depth: 3'-4"

#### Royal

7'-8" x 9'-8" Depth: 3'-4"

#### **Mystic Spillover**

9'-8" x 10'-6" Depth: 3'-4"

#### **Royal Spillover**

8'-6" x 9'-8" Depth: 3'-4"