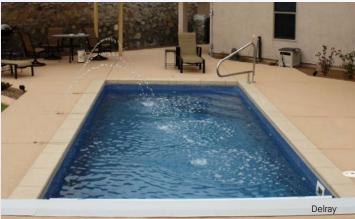

### **Pools**

Ships from: CA, IA, LA, NC, TN, TX, WV Non-Diving Pool. Use of Diving Equipment is Prohibited.

Olympia 14 Depth: 3'-6" to 6'

Ships from: CA, IA, LA, NC, TN, TX, WV Non-Diving Pool. Use of Diving Equipment is Prohibited.