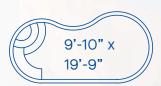

#### **Mystic**

9'-8" x 9'-8" Depth: 3'-4"

#### Royal

7'-8" x 9'-8" Depth: 3'-4"

#### **Mystic Spillover**

9'-8" x 10'-6" Depth: 3'-4"

#### **Royal Spillover**

8'-6" x 9'-8" Depth: 3'-4"