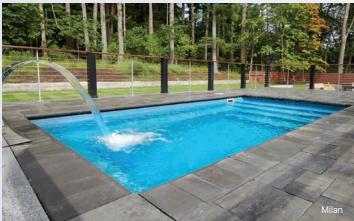

### **Pools**

Ships from: CA, IA, LA, NC, TN, TX, WV Non-Diving Pool. Use of Diving Equipment is Prohibited.

Olympia 14 Depth: 3'-6" to 6'

Ships from: CA, IA, LA, NC, TN, TX, WV Non-Diving Pool. Use of Diving Equipment is Prohibited.