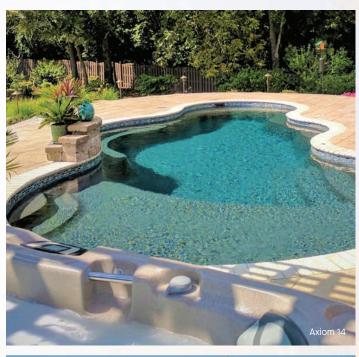

Axiom 14 Depth: 4'-6" to 6'

Ships from: CA, IA, LA, NC, TN, TX, WV Non-Diving Pool. Use of Diving Equipment is Prohibited.

**Jamaica** Depth: 3'-2" to 5'

Ships from: CA, IA, LA, NC, TN, TX, WV Non-Diving Pool. Use of Diving Equipment is Prohibited.

Axiom 16 Depth: 4'-6" to 6'-6"

Ships from: CA, IA, LA, NC, TN, TX, WV Non-Diving Pool. Use of Diving Equipment is Prohibited.

St. Lucia Depth: 3'-6" to 5'

Ships from: CA, IA, LA, NC, TN, TX, WV Non-Diving Pool. Use of Diving Equipment is Prohibited.