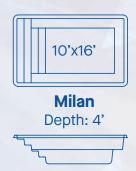

### **Pools**

Ships from: CA, IA, LA, NC, TN, TX, WV Non-Diving Pool. Use of Diving Equipment is Prohibited.

Olympia 14 Depth: 3'-6" to 6'

Ships from: CA, IA, LA, NC, TN, TX, WV Non-Diving Pool. Use of Diving Equipment is Prohibited.