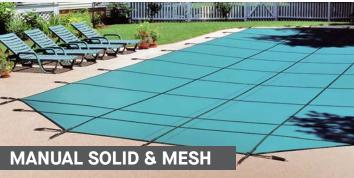

### Manual Solid and Mesh Safety Covers

### Safety you can rely on!

Latham offers mesh safety covers for maximum drainage and solid safety covers that block 100% of sunlight – in a variety of material weights and colors. All can be custom designed to fit any size or shape pool precisely, including any special features such as raised walls, jump boards, stairs and rails.

We make it strong...to keep your family safe!

The stronger the cover, the safer the cover. Latham applies exclusive, patented design and manufacturing innovations to give our mesh and solid safety covers unmatched strength and durability. And, because we build them better, we back them better...with our exclusive 20-year warranty!