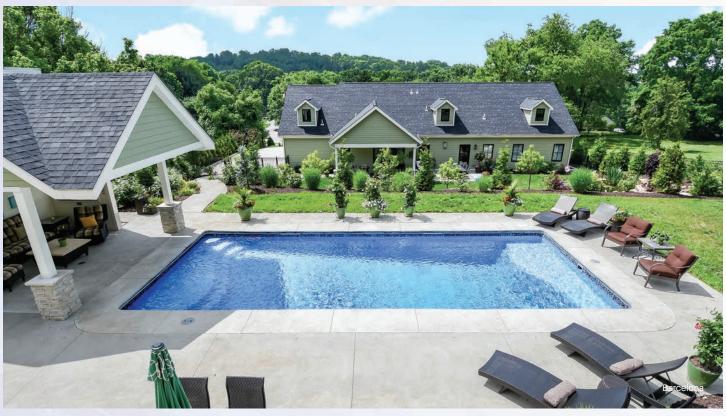

### **Pools**

Ships from: CA, IA, LA, NC, TN, TX, WV Non-Diving Pool. Use of Diving Equipment is Prohibited.

Olympia 14 Depth: 3'-6" to 6'

Ships from: CA, IA, LA, NC, TN, TX, WV Non-Diving Pool. Use of Diving Equipment is Prohibited.