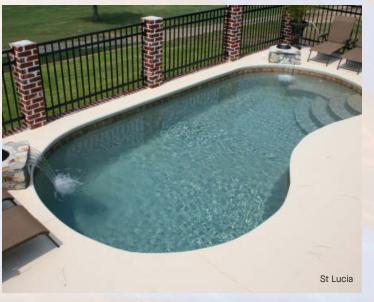

Axiom 16 Depth: 4'-6" to 6'-6"

Ships from: CA, IA, LA, NC, TN, TX, WV Non-Diving Pool. Use of Diving Equipment is Prohibited.

St. Lucia Depth: 3'-6" to 5'

Ships from: CA, IA, LA, NC, TN, TX, WV Non-Diving Pool. Use of Diving Equipment is Prohibited.