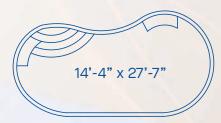

#### **Mystic**

9'-8" x 9'-8" Depth: 3'-4"

#### Royal

7'-8" x 9'-8" Depth: 3'-4"

#### **Mystic Spillover**

9'-8" x 10'-6" Depth: 3'-4"

#### **Royal Spillover**

8'-6" x 9'-8" Depth: 3'-4"