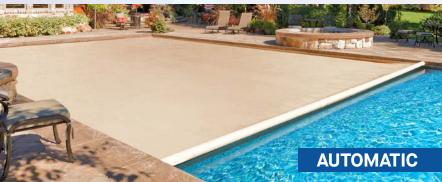

### **Automatic Safety Covers**

# Everyday protection for your family... at the touch of a button!

Simply flip a switch, and your Latham automatic safety cover will create a barrier over your pool that no child or pet can penetrate. Custom-built to fit your pool perfectly and manufactured from best-in-class materials, Latham has the best protection available for your family and your pool investment!

Save on heat, water, electricity and chemicals. An auto cover acts as a passive solar heater, increasing the temperature of your water by 8 to 10 degrees. It also reduces evaporation of water as well as consumption of chemicals.