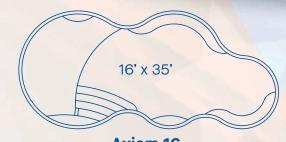

Axiom 16 Depth: 4'-6" to 6'-6"

Ships from: CA, IA, LA, NC, TN, TX, WV Non-Diving Pool. Use of Diving Equipment is Prohibited.

St. Lucia Depth: 3'-6" to 5'

Ships from: CA, IA, LA, NC, TN, TX, WV Non-Diving Pool. Use of Diving Equipment is Prohibited.